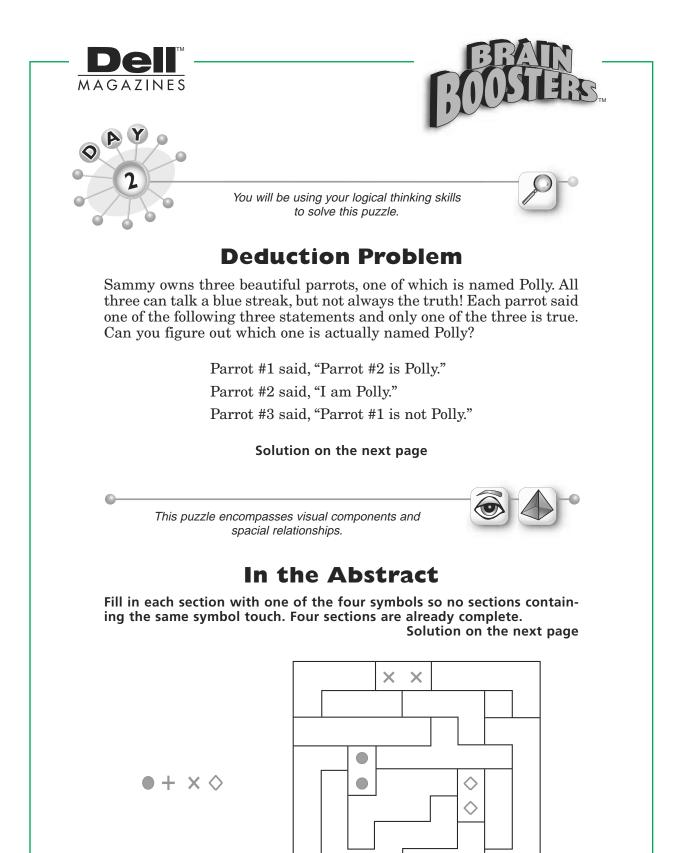

## DEDUCTION PROBLEM (Day 2) SOLUTION

Both parrot #1 and parrot #2 say that parrot #2 is Polly. Since only one parrot is telling the truth, these two aren't both telling the truth. They both are lying and parrot #2 isn't Polly. Parrot #3, then, is telling the truth, and said that parrot #1 isn't Polly. By elimination, parrot #3 is Polly.