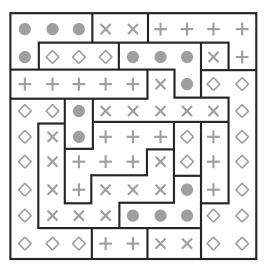

For all your favorite puzzles go to <u>PennyDellPuzzles.com</u>

+ +

Copyright © 2008 Dell Magazines, a division of Crosstown Publications





## DEDUCTION PROBLEM (Day 2) SOLUTION

Both parrot #1 and parrot #2 say that parrot #2 is Polly. Since only one parrot is telling the truth, these two aren't both telling the truth. They both are lying and parrot #2 isn't Polly. Parrot #3, then, is telling the truth, and said that parrot #1 isn't Polly. By elimination, parrot #3 is Polly.

## IN THE ABSTRACT (Day 2) SOLUTION



## For all your favorite puzzles go to <u>PennyDellPuzzles.com</u>

Copyright © 2008 Dell Magazines, a division of Crosstown Publications