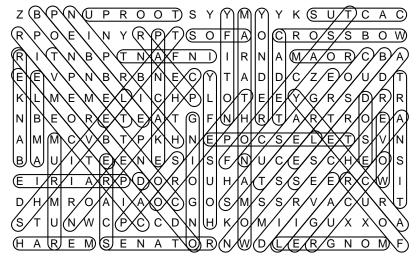

## **MISSING VOWELS**

| ADDRESS                          | $\Box$ DIRECTOR                                                                                               | $\Box$ MONGREL  | $\Box$ SAUSAGE                    |
|----------------------------------|---------------------------------------------------------------------------------------------------------------|-----------------|-----------------------------------|
| $\Box$ AMBLE                     | $\Box$ DODO                                                                                                   | □ MURMUR        | $\Box$ SCARE                      |
| $\Box$ ARCHERY                   | $\Box$ DOSE                                                                                                   | $\Box$ NOTIFY   | $\Box$ SENATOR                    |
| □ AVERAGE                        | $\Box$ ELECTRIC                                                                                               | $\Box$ OCCUR    | $\Box$ Shrivel                    |
| $\Box$ banker                    | $\Box$ FORECAST                                                                                               | $\Box$ ongoing  | $\Box$ SOAP                       |
| $\Box$ BONNET                    | $\Box$ FOUR                                                                                                   | $\Box$ ORIENT   | $\Box$ SOFA                       |
| $\Box$ BUSTLE                    | $\Box$ HAIRPIN                                                                                                | □ PANCAKE       | $\Box$ TABLE                      |
| $\Box$ CACTUS                    | $\Box$ HAREM                                                                                                  | $\Box$ PEAR     | $\Box$ TELESCOPE                  |
| $\Box$ CADET                     | $\Box$ HOUSEFLY                                                                                               | $\Box$ PEBBLE   | $\Box$ TRANSIT                    |
| $\Box$ Chaperon                  | $\Box$ INFANT                                                                                                 | $\Box$ PRAIRIE  | $\Box$ UPROOT                     |
| $\Box$ CONTEMPT                  | $\Box$ LESSON                                                                                                 | $\Box$ REMOVE   | $\Box$ WOMAN                      |
| $\Box$ CORRECT                   | $\Box$ LIVE                                                                                                   | $\Box$ RIVERBED | $\Box$ WOVE                       |
| $\Box$ CROSSBOW                  | $\Box$ MARATHON                                                                                               | $\Box$ ROAM     | $\Box$ YONDER                     |
| ○○ R ○○ F □ H M R ○○ S T ○ N W C | N Y R P T S () I<br>P T N () F N () (<br>B R B N () C Y <sup>-</sup><br>) L () C H P L (<br>) T () () T G F I | H               | R C W ()<br>C () R T<br>X X () () |

## How to Solve Missing Vowels

Missing Vowels are word seek puzzles with an added challenge. Before you can loop the words, you must first fill in the circles in the diagram with the missing vowels A, E, I, O, and U. We suggest you start with longer words and words with many consonants. Words in the diagram read forward, backward, up, down, and diagonally, and always in a straight line. Loop each word when you find it and check it off the list. Words will often overlap and some letters may be used more than once. Not all of the letters in the diagram will be used. We have filled in and looped one word in the puzzle to start you off.