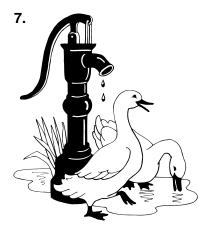

## **How to Solve The Shadow**

It's puzzle fun beyond a shadow of a doubt with The Shadow! Carefully compare the pictures shown on each page to The Shadow, shown in silhouette. Though all might look alike at first glance, only one matches The Shadow. The others all have differences. Determine the differences to eliminate pictures until only The Shadow's match remains!

## THE SHADOW SOLUTION

7 matches. (Differences: 1. More blades of grass, 2. Position of rear duck's head changed, 3. Pump handle shortened, 4. Top of pump different, 5. Rear duck's tail feathers different, 6. Bigger puddle, 8. Front duck's bill closed.)