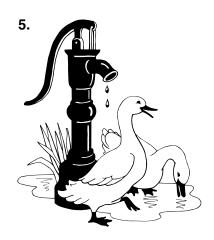

## **How to Solve The Shadow**

It's puzzle fun beyond a shadow of a doubt with The Shadow! Carefully compare the pictures shown on each page to The Shadow, shown in silhouette. Though all might look alike at first glance, only one matches The Shadow. The others all have differences. Determine the differences to eliminate pictures until only The Shadow's match remains!

## THE SHADOW SOLUTION

7 matches. (Differences: 1. More blades of grass, 2. Position of rear duck's head changed, 3. Pump handle shortened, 4. Top of pump different, 5. Rear duck's tail feathers different, 6. Bigger puddle, 8. Front duck's bill closed.)