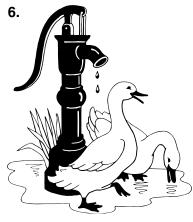

## **How to Solve The Shadow**

It's puzzle fun beyond a shadow of a doubt with The Shadow! Carefully compare the pictures shown on each page to The Shadow, shown in silhouette. Though all might look alike at first glance, only one matches The Shadow. The others all have differences. Determine the differences to eliminate pictures until only The Shadow's match remains!

## THE SHADOW SOLUTION

7 matches. (Differences: 1. More blades of grass, 2. Position of rear duck's head changed, 3. Pump handle shortened, 4. Top of pump different, 5. Rear duck's tail feathers different, 6. Bigger puddle, 8. Front duck's bill closed.)