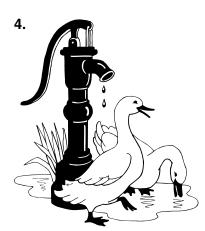

## THE SHADOW SOLUTION

7 matches. (Differences: 1. More blades of grass, 2. Position of rear duck's head changed, 3. Pump handle shortened, 4. Top of pump different, 5. Rear duck's tail feathers different, 6. Bigger puddle, 8. Front duck's bill closed.)