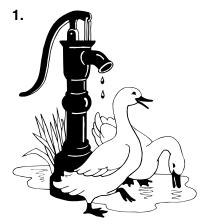

## THE SHADOW SOLUTION

7 matches. (Differences: 1. More blades of grass, 2. Position of rear duck's head changed, 3. Pump handle shortened, 4. Top of pump different, 5. Rear duck's tail feathers different, 6. Bigger puddle, 8. Front duck's bill closed.)