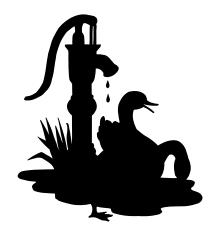

## THE SHADOW

Solving instructions and solution on the next page.

## **How to Solve The Shadow**

It's puzzle fun beyond a shadow of a doubt with The Shadow! Carefully compare the pictures shown on each page to The Shadow, shown in silhouette. Though all might look alike at first glance, only one matches The Shadow. The others all have differences. Determine the differences to eliminate pictures until only The Shadow's match remains!

## THE SHADOW SOLUTION

7 matches. (Differences: 1. More blades of grass, 2. Position of rear duck's head changed, 3. Pump handle shortened, 4. Top of pump different, 5. Rear duck's tail feathers different, 6. Bigger puddle, 8. Front duck's bill closed.)