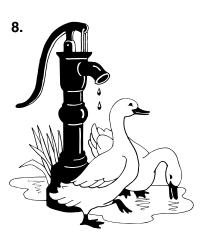

## **How to Solve The Shadow**

It's puzzle fun beyond a shadow of a doubt with The Shadow! Carefully compare the pictures shown on each page to The Shadow, shown in silhouette. Though all might look alike at first glance, only one matches The Shadow. The others all have differences. Determine the differences to eliminate pictures until only The Shadow's match remains!

## THE SHADOW SOLUTION

7 matches. (Differences: 1. More blades of grass, 2. Position of rear duck's head changed, 3. Pump handle shortened, 4. Top of pump different, 5. Rear duck's tail feathers different, 6. Bigger puddle, 8. Front duck's bill closed.)