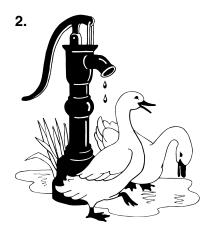

## THE SHADOW SOLUTION

7 matches. (Differences: 1. More blades of grass, 2. Position of rear duck's head changed, 3. Pump handle shortened, 4. Top of pump different, 5. Rear duck's tail feathers different, 6. Bigger puddle, 8. Front duck's bill closed.)